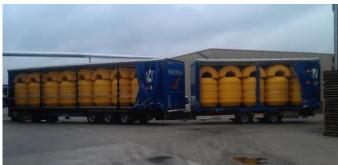

#### **StrongFloat Production**

We are proud to be able to produce exactly according to each clients' unique wishes. Because our production facility is in The Netherlands we have the ultimate control on quality as well as on planning . As a (prospective) client you always have the possibility to visit our facility during the production of your floating device. We produce floats with a maximum length to 5.000 mm with a wide of 3.000 mm