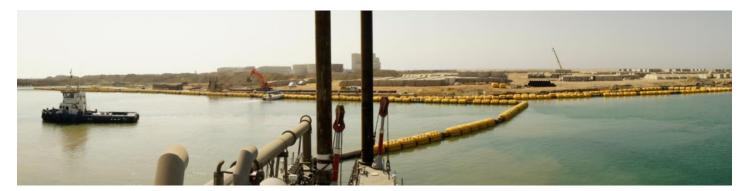

#### StrongFloats

DredgingCase present you StrongFloats, our modular PE floatation system which is, because of its unique features and well known reliability, used by dredging companies all over the world. StrongFloats consist of two half cylinders, coming with stainless steel or hot dip galvanised assembly material. They are corrosion free, low maintenance and available for pipe diameters from 70 to 1.600 mm.