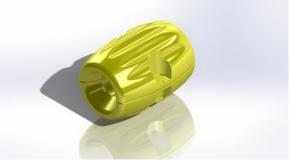

#### StrongFloats

DredgingCase present you StrongFloats, our modular PE floatation system which is, because of its unique features and well known reliability, used by dredging companies all over the world. StrongFloats consist of two half cylinders, coming with stainless steel or hot dip galvanised assembly material. They are corrosion free, low maintenance and available for pipe diameters from 70 to 1.600 mm.

#### StrongFloat Design

All our floats are designed with help of the Finite Element Method (FEM), which will always lead to the maximum performance form material and shape.