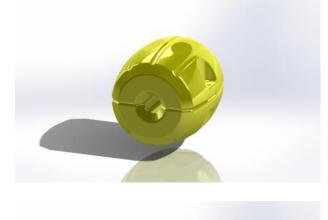

#### StrongFloats

DredgingCase present you StrongFloats, our modular PE floatation system which is, because of its unique features and well known reliability, used by dredging companies all over the world. StrongFloats consist of two half cylinders, coming with stainless steel or hot dip galvanised assembly material. They are corrosion free, low maintenance and available for pipe diameters from 70 to 1.600 mm.

#### StrongFloat Design

All our floats are designed with help of the Finite Element Method (FEM), which will always lead to the maximum performance form material and shape.