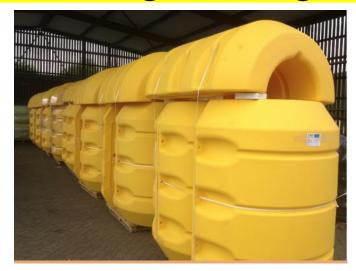

#### StrongFloats

DredgingCase present you StrongFloats, our modular PE floatation system which is, because of its unique features and well known reliability, used by dredging companies all over the world. StrongFloats consist of two half cylinders, coming with stainless steel or hot dip galvanised assembly material. They are corrosion free, low maintenance and available for pipe diameters from 70 to 1.600 mm.

#### **StrongFloat Production**

We are proud to be able to produce exactly according to each clients' unique wishes. Because our production facility is in The Netherlands we have the ultimate control on quality as well as on planning . As a (prospective) client you always have the possibility to visit our facility during the production of your floating device. We produce floats with a maximum length to 5.000 mm with a wide of 3.000 mm