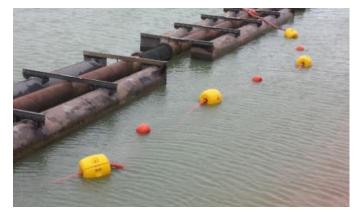

#### StrongFloats

DredgingCase present you StrongFloats, our modular PE floatation system which is, because of its unique features and well known reliability, used by dredging companies all over the world. StrongFloats consist of two half cylinders, coming with stainless steel or hot dip galvanised assembly material. They are corrosion free, low maintenance and available for pipe diameters from 70 to 1.600 mm.