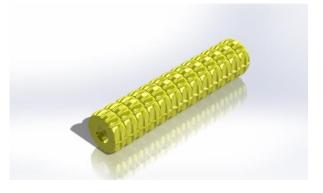

#### StrongFloats

DredgingCase present you StrongFloats, our modular PE floatation system which is, because of its unique features and well known reliability, used by dredging companies all over the world. StrongFloats consist of two half cylinders, coming with stainless steel or hot dip galvanised assembly material. They are corrosion free, low maintenance and available for pipe diameters from 70 to 1.600 mm.

#### StrongFloat Design

All our floats are designed with help of the Finite Element Method (FEM), which will always lead to the maximum performance form material and shape.